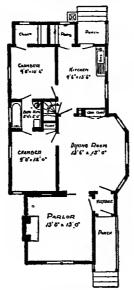

### Design No. 2002

Floor Plan

Size: Width, 18 feet; length, 39 feet, exclusive of porehes

Blue prints consist of foundation plan; roof plan; fioor plan; front, rear, two side elevations; wall sections and all necessary interior details. Specifications consist of about fifteen pages of typewritten matter.

Full and complete working plans and specifications of this house will be furnished for \$5.00. Cost of this house is from about \$850.00 to about \$1.000.00, according to the locality in which it is built.